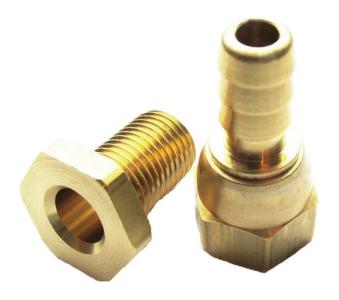

## **BRASS FITTINGS**

We are a high-speed machining facility that specializes in the design and manufacturing of brass fittings. We produce fittings from brass rod ranging in size from 3/8" to 4.

We produce custom fittings and assemblies to customer specifications, often assisting in part design to reduce cost and/or improve functionality.