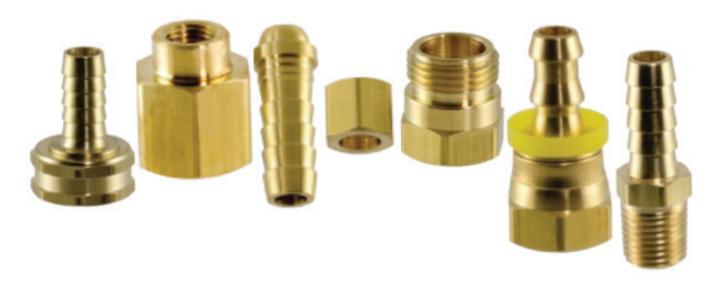

# **CATALOG PARTS**

## **BRASS PARTS**

Alco has a catalog of parts that must be quoted. Our lead times are based on material availability.

Products include: hose barb, push-on, welding, pipe, garden hose, adaptors