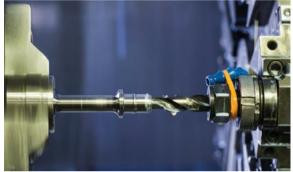

# Computer Numerical Control Machines (CNC)

- · Diameters 1/4 to 4"
- · Max 10" in length