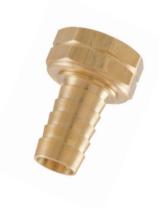

## **BRASS FITTINGS**

We are a high-speed machining facility that specializes in the design and manufacturing of brass fittings. We produce fittings from brass rod ranging in size from 3/8" to 4.

We produce custom fittings and assemblies to customer specifications, often assisting in part design to reduce cost and/or improve functionality.

## **BRASS PARTS**

Alco has a catalog of parts that must be quoted. Our lead times are based on material availability.

Products include: hose barb, push-on, welding, pipe, garden hose, adaptors