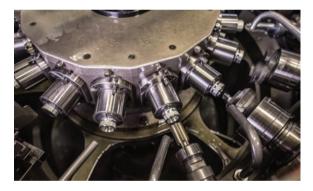

# **MACHINERY**

## **Multiple Spindle Screw Machines**

- · Diameters from 1/4 to 3"
- · Max 6" in length

# Computer Numerical Control Machines (CNC)

- · Diameters 1/4 to 4"
- · Max 10" in length

## **Rotary Transfer Machines**

- · Diameters from 1/4 to 2 1/2"
- · Max 6" in length