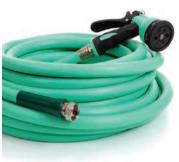

## **BRASS PARTS**

Alco has a catalog of parts that must be quoted. Our lead times are based on material availability.

Products include: hose barb, push-on, welding, pipe, garden hose, adaptors

## **Lead Free Fitting Options**

- Fasier Hose Insertion
- 13% More Contact
- 5 Seals Vs Traditional 3
- Pull-off Performance Improved by 25%
- · Available in Male and Female
- · Less Brass Required
- · Hand-Tighten Garden Hoses, No Leaks
- · Tighten Air Fittings In Tight Places