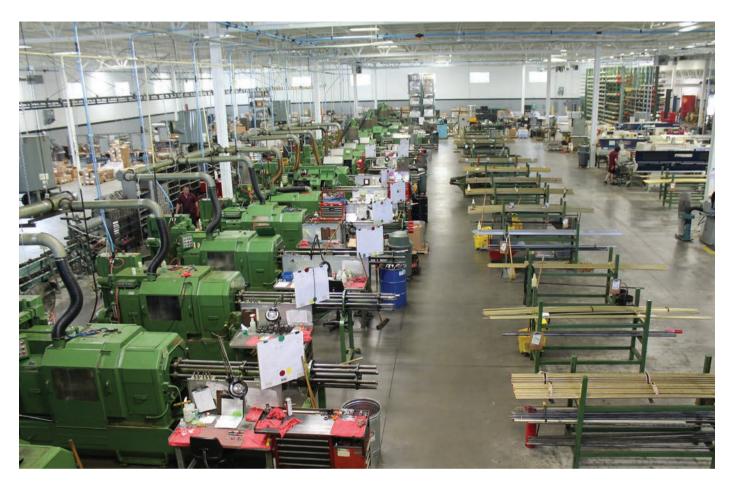

- 135M+ parts produced/yr
- 100M in annual sales
- Over 600 machines including CNC, Hydromat and Multi-Spindle machinery
- 7 facilities
- Over 400 employees

Alco manufactures basic to complex components utilizing our powerful range of equipment. Our range of machinery combined with our decades of expertise can produce even the most complicated parts required.

# **MACHINERY**